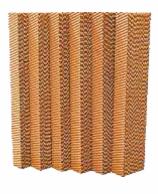

#### **Cellulose Pads**

- High evaporation efficiency
- Low pressure drop when wet, leading to lower operating costs
- · No water carry-over
- Self cleaning
- · Strong and self supporting
- Thickness: 100mm / 200mm / 300mm