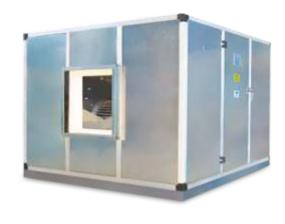

## Air Handling Units-Floor/Ceiling Suspended (Double Single Skin)

- Custom built units
- Choice of material pre-painted sheets (PPS), galvanizedsteel sheet (GSS), Stainless Steel (SS), aluminum (Al)
- Extruded Aluminum (AI) hollow sections for corrosionresistance
- 23/43 mm thick double skin panels with CFC & HFC free poly urethane foam (PUF)
- High efficiencies CHW, HW, DW heat transfer coils
- A wide range of filters selected from EU2 to EU13 class

#### **Multi Stage Cooling System**

- All Climate suitable custom built units
- Sensible and latent heat dissipation
- High efficiencies CHW, HW, DW heat transfer coils
- A wide range of filters selected from EU2 to EU13 class