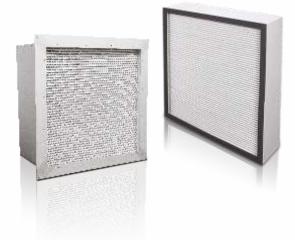

#### **Panel Filters**

- Pre Filters (10, 20, 30 Micron)
- Fine Filters (5, 3 Micron)
- Hepa Filters (0, 3 Micron)