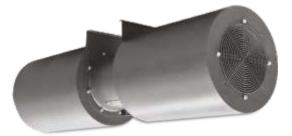

#### **Direct / Belt Drive Axial Flow Fan**

- Fixed / Adjustable pitch airflow blades
- Heavy gauge housing
- Diameter upto 2000mm
- Capacities upto 3,60,000 m3/h