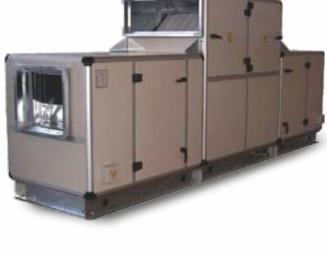

## Air Handling Units-Floor/Ceiling Suspended (Double Single Skin)

- Custom built units
- Choice of material pre-painted sheets (PPS), galvanizedsteel sheet (GSS), Stainless Steel (SS), aluminum (Al)
- Extruded Aluminum (AI) hollow sections for corrosionresistance
- 23/43 mm thick double skin panels with CFC & HFC free poly urethane foam (PUF)
- High efficiencies CHW, HW, DW heat transfer coils
- A wide range of filters selected from EU2 to EU13 class