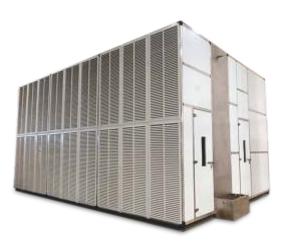

#### **Evaporative Cooling Units (Double / Single Skin)**

- Wide range of models with airflow range of 5,100 m3/h to 2,50,000 m3/h
- Suitable whenever space is a constraint (compact units)
- · Reliability & Longer life
- High indoor air quality
- Negligible maintenance
- Low noise level
- Higher cooling efficiency
- Energy efficient
- World's best cellulose pads