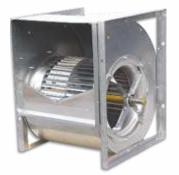

#### **SISW Fan**

- Single intel fans with forward inclined blade, diameter upto 1250mm
- Single intel fans with backward inclined blade, diameter upto 1600mm
- Capacities upto 1,50,000 m3/h