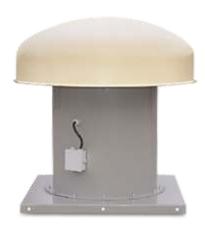

#### **Roof Extractor Fan**

- Horizontal & Vertical Discharge
- Diameter upto 2000m
- Capacities upto 1,50,000 m3/h