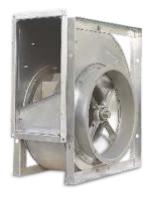

#### **Backward Curved Fan**

- Backward inclined blades
- Square outlet
- Diameter from 315mm to 1600mm
- Capacities upto 2,70,000 m3/h

#### **Forward Curved Fan**

- Backward inclined blades
- Square outlet
- Diameter from 315mm to 1250mm
- Capacities upto 2,00,000 m3/h