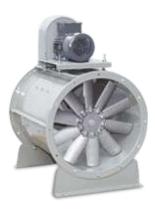

#### **Direct / Belt Drive Axial Flow Fan**

- Fixed / Adjustable pitch airflow blades
- Heavy gauge housing
- Diameter upto 2000mm
- Capacities upto 3,60,000 m3/h