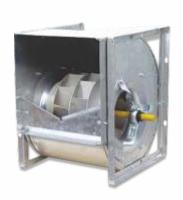

#### **Backward Curved Fan**

- Backward inclined blades
- Square outlet
- Diameter from 315mm to 1600mm
- Capacities upto 2,70,000 m3/h

#### **Forward Curved Fan**

- Backward inclined blades
- Square outlet
- Diameter from 315mm to 1250mm
- Capacities upto 2,00,000 m3/h