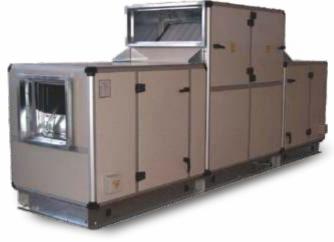

## Air Handling Units-Floor/Ceiling Suspended (Double Single Skin)

- Custom built units
- Choice of material pre-painted sheets (PPS), galvanizedsteel sheet (GSS), Stainless Steel (SS), aluminum (Al)
- Extruded Aluminum (AI) hollow sections for corrosionresistance
- 23/43 mm thick double skin panels with CFC & HFC free poly urethane foam (PUF)
- High efficiencies CHW, HW, DW heat transfer coils
- A wide range of filters selected from EU2 to EU13 class