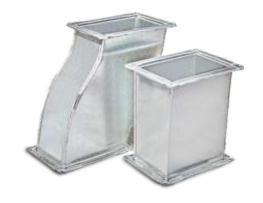

#### **Rectangular Duct**

• Size: 300mm to 3000mm

• Length: 1250mm

• Material : Galvanised Steel, Aluminium, Mild Steel (CRCA), Stainless Steel etc.

• Surface : Plain or Corrugated

#### **Spiral Duct**

• Size: Diameter 75mm to 1600mm

• Length : Any Size

• Material : Galvanised Steel, Aluminium, Mild Steel (CRCA), Stainless Steel etc.

• Surface : Plain or Corrugated