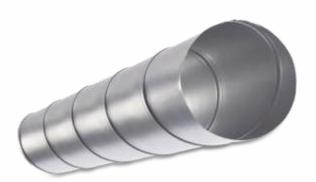

#### **Spiral Duct**

• Size: Diameter 75mm to 1600mm

• Length : Any Size

• Material : Galvanised Steel, Aluminium, Mild Steel (CRCA), Stainless Steel etc.

• Surface : Plain or Corrugated